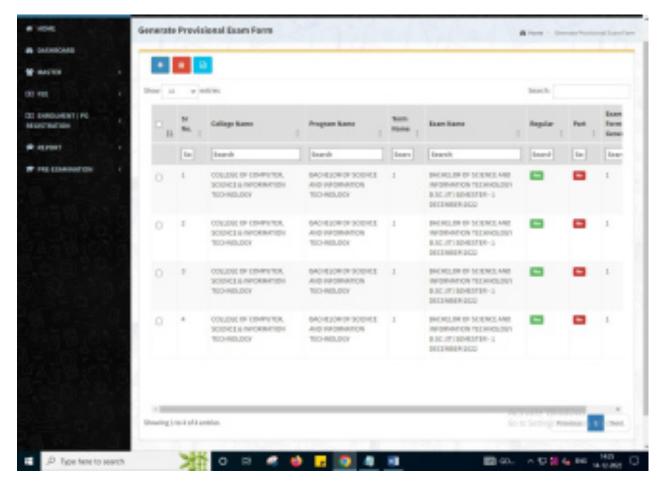

-------------------|-----|
| 2. | Examination Form and College Verification | . 5 |
| 3. | Activity Wise Payment (Exam Activity)     | . 6 |
| 4. | Payment Transaction Search                | . 7 |

This information is confidential and proprietary to GIPL and is to be used only for the purpose for which it is provided. Reproduction by any means, electronic or mechanical, and distribution to third parties without express written permission from GIPL is not permitted.

Page 2 of 7

# 1. Generate Provisional Exam Form

### **Insert Functionality:**

• The page shall allow the Colleges to generate provisional exam forms in bulk.



Page 3 of 7

#### Help Manual Pre-Examination Module

#### **View Functionality:**

- User can View all records.
- Users can also Export/ Delete Multiple records.



# 2. Examination Form and College Verification

### **Insert Functionality:**

- College User can verify Exam form of students one by one.
- College user also selects Answering Language, Payment Information and also change Subject selection if required of selected students.

| - 1405-41               | Isamination Perm &                | Callege Verification                       |                                                | · tere - formation from 10 stage reflection         |
|-------------------------|-----------------------------------|--------------------------------------------|------------------------------------------------|-----------------------------------------------------|
|                         | -                                 | State States